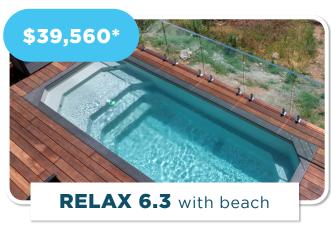

## Standard Above-Ground Pool Pricing

\*Standard package includes a pump, skimmer filter, chlorinator, LED light, skimmer box and basic pool maintenance kit (Pre-plumbed and ready for installation). Excludes cladding & coping boards, additional equipment options, permits, delivery, crane and installation. Prices are subject to change without notice.