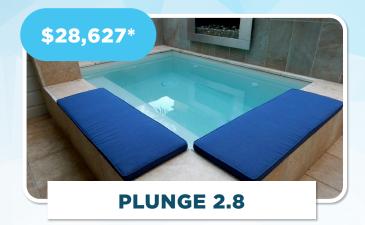

## Standard Above-Ground Pool Pricing

\*Standard package includes a pump, skimmer filter, chlorinator, LED light, skimmer box and basic pool maintenance kit (Pre-plumbed and ready for installation). Excludes cladding & coping boards, additional equipment options, permits, delivery, crane and installation. Prices are subject to change without notice.