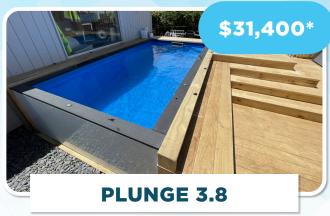

## Standard Above-Ground Pool Pricing

\*Standard package includes a pump, skimmer filter, chlorinator, LED light, skimmer box and basic pool maintenance kit (Pre-plumbed and ready for installation). Excludes cladding & coping boards, additional equipment options, permits, delivery, crane and installation. Prices are subject to change without notice.