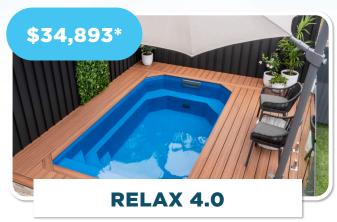

## Standard Above-Ground Pool Pricing

\*Standard package includes a pump, skimmer filter, chlorinator, LED light, skimmer box and basic pool maintenance kit (Pre-plumbed and ready for installation). Excludes cladding & coping boards, additional equipment options, permits, delivery, crane and installation. Prices are subject to change without notice.