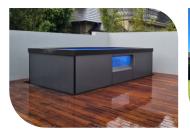

#### **EXTERIOR FINISH OPTIONS**

Fully or partially finish the exterior of your pool with decking and aluminum composite panels.

#### **ENCLOSED EQUIPMENT**

for easy access, our equipment can be placed under the pool - underneath the entry stair or within the frame extension on the skimmer