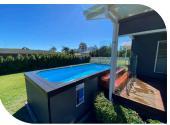

#### CAN BE INSTALLED UP TO **2FT INGROUND**

Need your pool to sit a little lower? You can install your pool partially inground to match existing deck, patio or other slightly raised areas. Just make sure you have prepared your concrete base.

#### **SWIM ON THE DAY YOUR POOL ARRIVES!**

Provided your concrete base has been established prior to delivery, your Little Pool Co. pool can be ready to swim in the day it arrives.

**LIGHT-WEIGHT AND CHEAPER TO** 