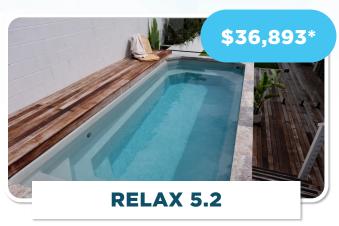

## Standard Above-Ground Pool Pricing

\*Standard package includes a pump, skimmer filter, chlorinator, LED light, skimmer box and basic pool maintenance kit (Pre-plumbed and ready for installation). Excludes cladding & coping boards, additional equipment options, permits, delivery, crane and installation. Prices are subject to change without notice.